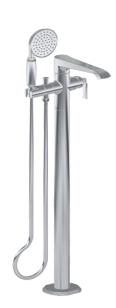

## Product Features

- Floor-mount installation
- Aerated spout flow rate ~8 gpm
  @ 45 psi
- Aerated handshower flow rate
  <1.8 max gpm</li>
- 7-13/16" spout reach
- 34-5/16" approximate height
- Includes handshower with 59" spiral flexible hose