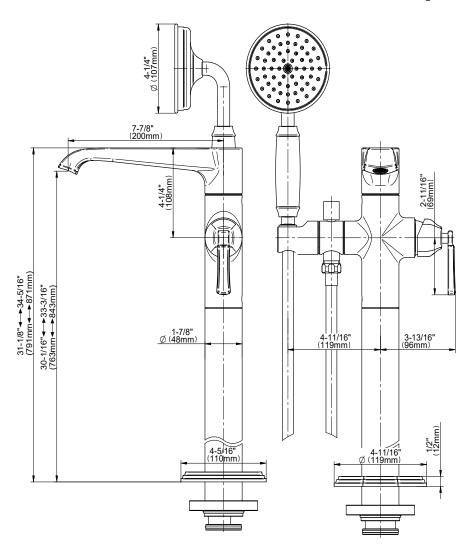

## Product Features

- Floor-mount installation
- Aerated spout flow rate ~8 gpm
  @ 45 psi
- Aerated handshower flow rate
  <1.8 max gpm</li>
- 7-13/16" spout reach
- 34-5/16" approximate height
- Includes handshower with 59" spiral flexible hose